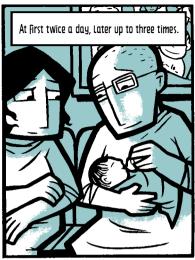

#### SCHEDULE

From 12:00 p.m. - Mothers only

Medical report - 1:00 p.m. Mothers and fathers

From **6:00 p.m.** - Mothers only Visit of mothers and fathers: **6:30 p.m.** 

**7:30 p.m.** Visit from family members through the exterior hallway. (They can see the babies through the viewing window. Their entrance in the lactation room is prohibited)