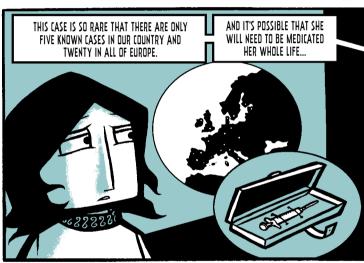

# THE TREE

Jo tinc, per a tu, un niu en el meu arbre i un núvol blanc, penjat d'alguna branca.

> Un núvol blanc Lluís Llach

IT'S POSSIBLE THAT SHE'LL BE