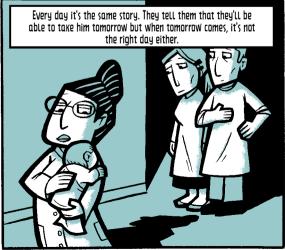

#### SCHEDULE

From 12:00 p.m. - Mothers only

Medical report - 1:00 p.m. Mothers and fathers

From **6:00 p.m.** - Mothers only Visit of mothers and fathers: **6:30 p.m.** 

**7:30 p.m.** Visit from family members through the exterior hallway. (They can see the babies through the viewing window. Their entrance in the lactation room is prohibited)