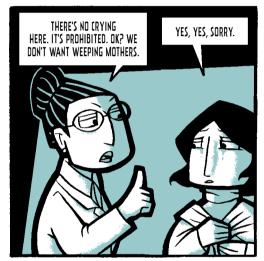

#### SCHEDULE

From 12:00 p.m. - Mothers only

Medical report - 1:00 p.m. Mothers and fathers

From **6:00 p.m.** - Mothers only Visit of mothers and fathers: **6:30 p.m.** 

**7:30 p.m.** Visit from family members through the exterior hallway. (They can see the babies through the viewing window. Their entrance in the lactation room is prohibited)