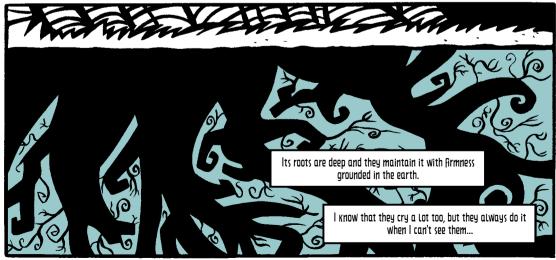

# THE TREE

Jo tinc, per a tu, un niu en el meu arbre i un núvol blanc, penjat d'alguna branca.

> Un núvol blanc Lluís Llach

IT'S POSSIBLE THAT SHE'LL BE