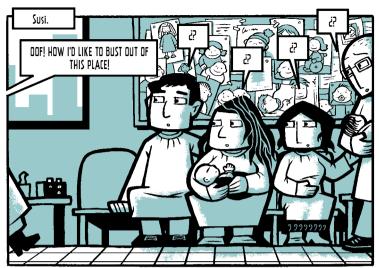

Llach





































IT'S POSSIBLE THAT SHE'LL BE



































#### SCHEDULE

From 12:00 p.m. - Mothers only

Medical report - 1:00 p.m. Mothers and fathers

From **6:00 p.m.** - Mothers only Visit of mothers and fathers: **6:30 p.m.** 

**7:30 p.m.** Visit from family members through the exterior hallway. (They can see the babies through the viewing window. Their entrance in the lactation room is prohibited)

Before going in you think you're going to find a sad and depressing environment...

Exaggeratedly dramatic parents who think that what happened to them is some sort of divine punishment or something...



















Salomé

























OOOOF, WE'VE BEEN HERE THREE