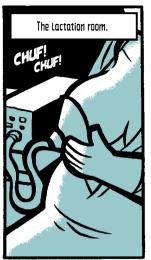

#### SCHEDULE

From 12:00 p.m. - Mothers only

Medical report - 1:00 p.m. Mothers and fathers

From **6:00 p.m.** - Mothers only Visit of mothers and fathers: **6:30 p.m.** 

**7:30 p.m.** Visit from family members through the exterior hallway. (They can see the babies through the viewing window. Their entrance in the lactation room is prohibited)