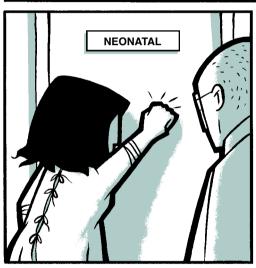

#### SCHEDULE

From 12:00 p.m. - Mothers only

Medical report - 1:00 p.m. Mothers and fathers

From **6:00 p.m.** - Mothers only Visit of mothers and fathers: **6:30 p.m.** 

**7:30 p.m.** Visit from family members through the exterior hallway. (They can see the babies through the viewing window. Their entrance in the lactation room is prohibited)