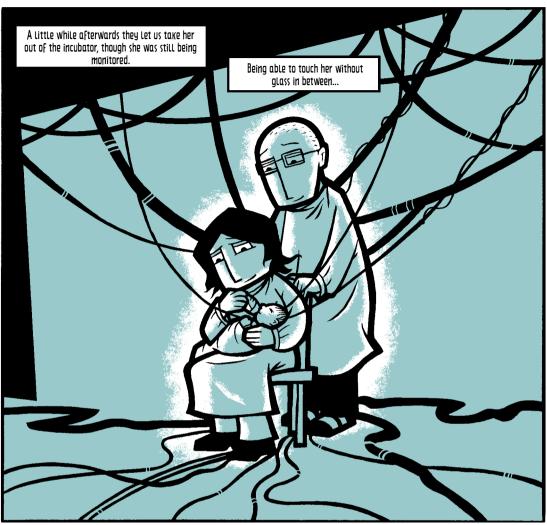

### 2.

# THE TREE

Jo tinc, per a tu, un niu en el meu arbre i un núvol blanc, penjat d'alguna branca.

> Un núvol blanc Lluís Llach





































IT'S POSSIBLE THAT SHE'LL BE



































#### SCHEDULE

From 12:00 p.m. - Mothers only

Medical report - 1:00 p.m. Mothers and fathers

From **6:00 p.m.** - Mothers only Visit of mothers and fathers: **6:30 p.m.** 

**7:30 p.m.** Visit from family members through the exterior hallway. (They can see the babies through the viewing window. Their entrance in the lactation room is prohibited)

Before going in you think you're going to find a sad and depressing environment...

Exaggeratedly dramatic parents who think that what happened to them is some sort of divine punishment or something...



















Salomé

























OOOOF, WE'VE BEEN HERE THREE