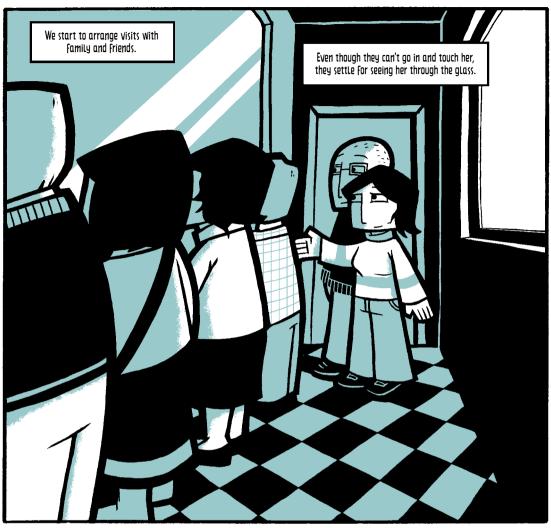

#### SCHEDULE

From 12:00 p.m. - Mothers only

Medical report - 1:00 p.m. Mothers and fathers

From **6:00 p.m.** - Mothers only Visit of mothers and fathers: **6:30 p.m.** 

**7:30 p.m.** Visit from family members through the exterior hallway. (They can see the babies through the viewing window. Their entrance in the lactation room is prohibited)