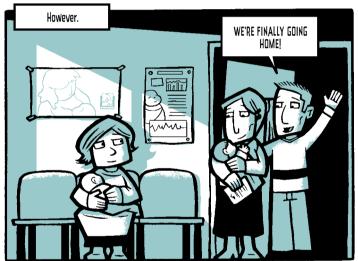

'S POSSIBLE THAT SHE'LL BE



































#### SCHEDULE

From 12:00 p.m. - Mothers only

Medical report - 1:00 p.m. Mothers and fathers

From **6:00 p.m.** - Mothers only Visit of mothers and fathers: **6:30 p.m.** 

**7:30 p.m.** Visit from family members through the exterior hallway. (They can see the babies through the viewing window. Their entrance in the lactation room is prohibited)

Before going in you think you're going to find a sad and depressing environment...

Exaggeratedly dramatic parents who think that what happened to them is some sort of divine punishment or something...



















Salomé

























OOOOF, WE'VE BEEN HERE THREE