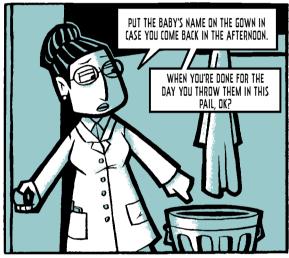

#### SCHEDULE

From 12:00 p.m. - Mothers only

Medical report - 1:00 p.m. Mothers and fathers

From **6:00 p.m.** - Mothers only Visit of mothers and fathers: **6:30 p.m.** 

**7:30 p.m.** Visit from family members through the exterior hallway. (They can see the babies through the viewing window. Their entrance in the lactation room is prohibited)