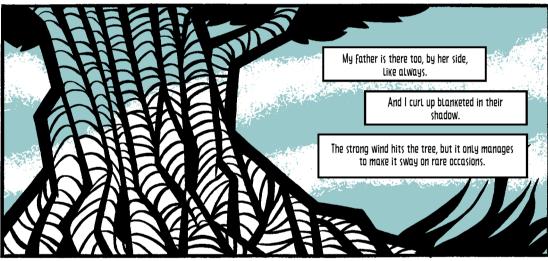

# THE TREE

Jo tinc, per a tu, un niu en el meu arbre i un núvol blanc, penjat d'alguna branca.

> Un núvol blanc Lluís Llach

IT'S POSSIBLE THAT SHE'LL BE