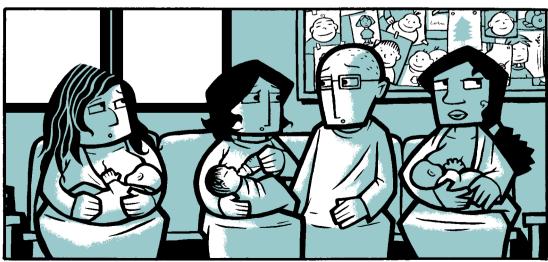

#### SCHEDULE

From 12:00 p.m. - Mothers only

Medical report - 1:00 p.m. Mothers and fathers

From **6:00 p.m.** - Mothers only Visit of mothers and fathers: **6:30 p.m.** 

**7:30 p.m.** Visit from family members through the exterior hallway. (They can see the babies through the viewing window. Their entrance in the lactation room is prohibited)